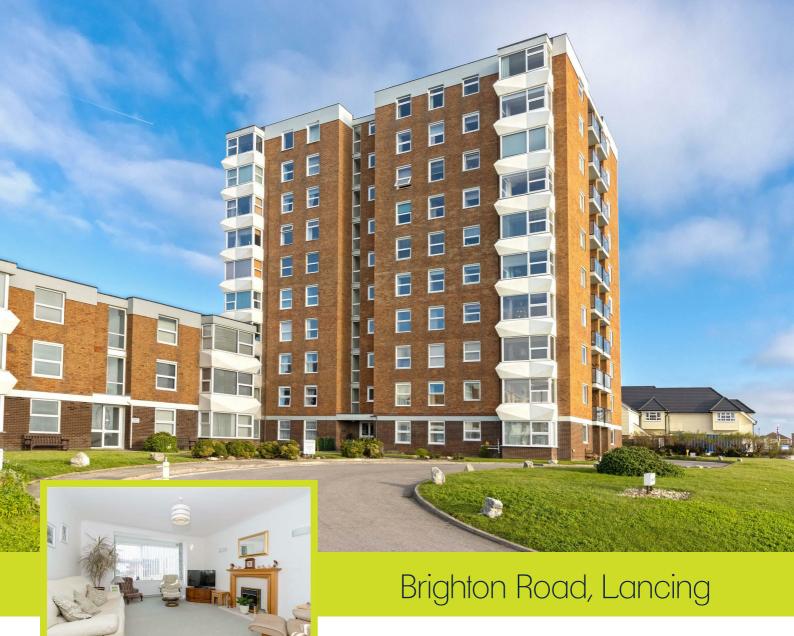

Guide Price £300,000 Share of Freehold

- GROUND FLOOR APARTMENT
  TWO DOUBLE BEDROOMS
- LOUNGE/DINING ROOM
- FITTED KITCHEN
- COMMUNAL HEATING & DOUBLE GLAZING
- SEA VIEWS

• WETROOM

GARAGE

• EPC: D

COUNCIL TAX BAND: C

\*\*\*GUIDE PRICE £300,000 - £325,000\*\*\* Robert Luff & Co are delighted to present this immaculate and spacious TWO DOUBLE BEDROOM apartment, occupying the GROUND FLOOR of this prestigious building on LANCING SEAFRONT. The property benefits from SEA VIEWS, gas central heating, double glazing and a GARAGE. The accommodation features: Lounge/dining room with French doors leading to an outside seating area, fitted kitchen/breakfast room with integrated appliances, two generous double bedrooms, WETROOM and separate WC. VIEWING ESSENTIAL!!