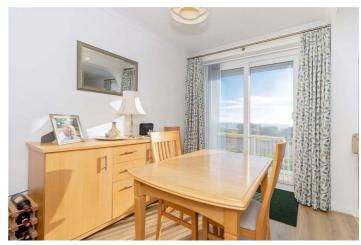

### Lounge/Diner 25'5" x 13'3" (7.75 x 4.04)

Dual aspect with double glazed windows to front and side, double glazed patio door, feature fireplace, carpeted in lounge area and laminate flooring in dining section, radiator.