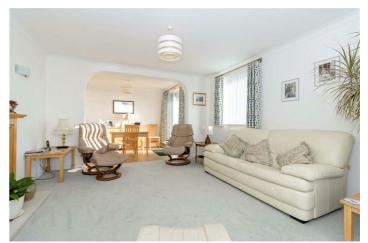

### Lounge/Diner 25'5" x 13'3" (7.75 x 4.04)

Dual aspect with double glazed windows to front and side, double glazed patio door, feature fireplace, carpeted in lounge area and laminate flooring in dining section, radiator.