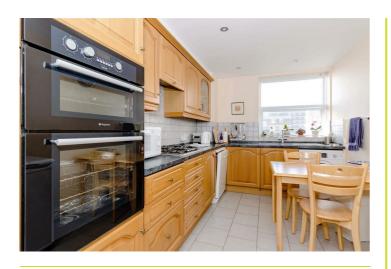

### Kitchen 13'3" x 8'0" (4.04 x 2.44)

Double glazed window. Range of fitted wall and base units, fitted work surface incorporating a one and a half bowl sink unit with mixer tap and drainer, double electric oven and gas hob with extractor hood over, space and plumbing for appliances, tiled floor, downlighters.