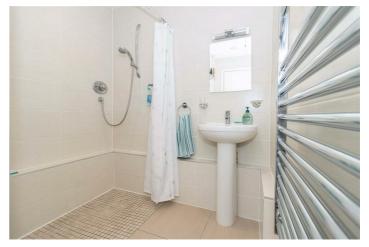

### Wetroom

Fully filed walls, wall mounted shower, wash hand basin with mixer tap, downlighters, heated towel rail, filed floor.